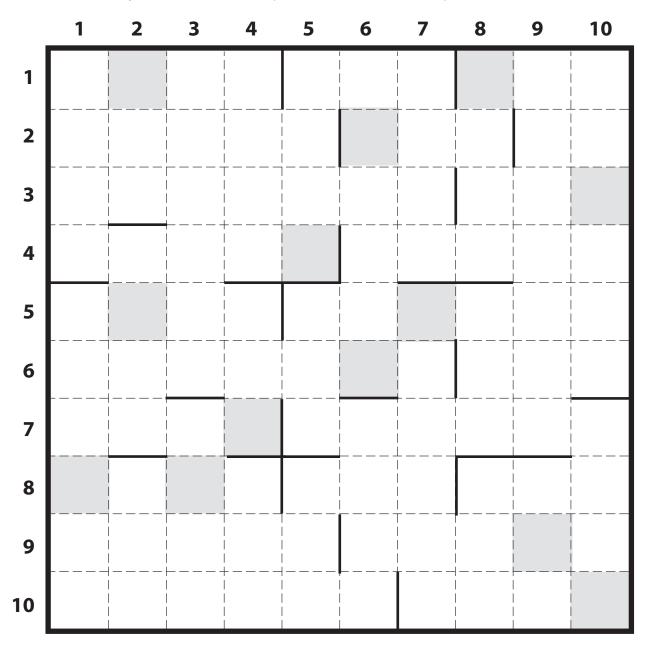

**Seamless #1:** Just like your usual crossword puzzle, minus the black squares. Solid lines denote the end of words.

## **Down**

- 1. Ensemble; Playground Staples
- 2. Available without a Prescription; Colonial Party; Expose Someone
- 3. Chamber; (Before & After) Game \_\_\_\_\_ Board
- 4. Neck Dressings; Home to "The Prairie Home Companion"; U of A's Rival
- 5. Animal Feces; Lung Filler; Cash Dispenser
- 6. Prisoner; Finishes
- 7. Mountain Path; Grocer Joe's Profession
- 8. 1993 Puzzle Game; Relief; Foggy Plane Destination
- 9. Crystallized Product of Bitter Almonds; Stroke
- 10. A Manatee's Uncle; Unusual

## **Across**

- 1. Apply a Layer; Nip; Crazy
- 2. Loft; A Vote of Dissent; Coefficient of Friction
- 3. Yells; Movie Stars' Union
- 4. An Unexpected Turn; Houston Ball Player
- 5. Amish for Excommunicate; Accomplish
- 6. More of a Wuss; Progressive Ending
- Prototypical Hunchback Henchman;
  Subscriber
- 8. TV's Top Science Show; Plus; Pricy Pamper Place
- 9. Not the Administrator; Yield
- 10. Sounds Strings; A Repetitive Learning Procedure

When you're done, unscramble the letters in the grey squares to reveal this organized group of crooks.